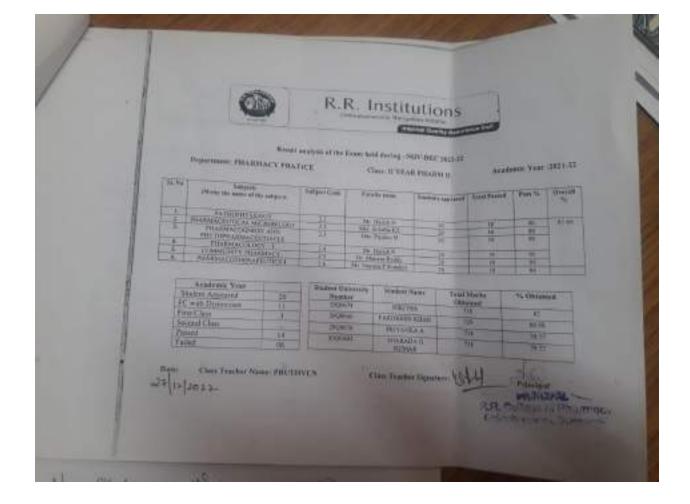

| 25       | 31   |

#### Top student list

| Academic year | 2021-22 | Reg No. | Student    | SAURO    | Percentage 5 |
|---------------|---------|---------|------------|----------|--------------|
| Students      | 30      |         | name       | otitamed |              |
| hammon        | 100     | 2100663 | Hamid      | 788      | 78.6         |
| Distinction   | 6       | 2300674 | Jyioth/ka  | 891      | 119-3        |
| First class   | 25      | 2100677 | Merin      | 785      | 78.5         |
| Second class  | 5       | 2100678 | Nandhene   | 849      | 84.9         |
| Passed        | 19      | 3100081 | Przerisha  | 746      | 74.6         |
| Failed        | 31      | 2100665 | Arrikitzus | 793      | 28.1         |

R.R. College of Pharmacy Childrenavara, Bangalore





# R.R. Institutions

Internet Quality Assure - Con-

Result analysis of the Fram held during NOV-2023

Department: Pharmacy

CHARLE AND LANGE

Academic Year (2021-2021

|              | Failed       | Passed | Second Class  | Tura Class     | FC with Distinction | Student Appuared   | Acad              | 1                        | 14                  | *                 |                      |                       |                  | +            |                   |                               |
|--------------|--------------|--------|---------------|----------------|---------------------|--------------------|-------------------|--------------------------|---------------------|-------------------|----------------------|-----------------------|------------------|--------------|--