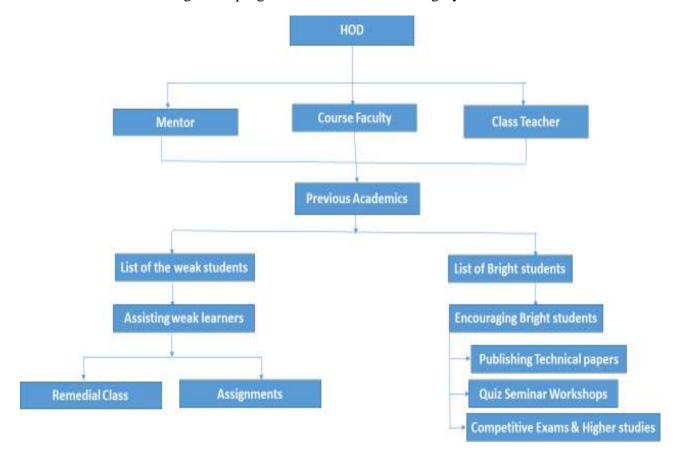

series of the largest of many Advanced during the commercial full flat on this at sold at contri Mr. of Street, San. Astronomy Street, San Street,

# 2.2.1 The institution assesses the learning levels of the students and organises special Programmes for advanced learners and slow learners.

The Institution assesses the learning levels of the students and organizes special programme for advanced learners and slow learners.

The students admitted in our institutions are of various sectors throughout India. The students are provided a chance to showcase their talents through various activities (academics and extracurricular activities). Our institution assesses the learning level of the students through various channels. It also organizes programs for the different category of the students.



**Process of identification**: The students are categorized as advanced learners and slow learners based on their internal marks scored. The advanced learners are students are identified based on internal assessment, university examination and participation in the classroom.

**Programmes for slow learners**: There are many special programs conducted for the slow learners. The list is made for the slow learners according the subject wise.

- The students are individually counselled to encounter the problems for learning. Slow learning students are motivated and encouraged for the active participation in the academic sessions for the betterment and to increase their confidence level.
- Remedial classes are carried out for slow learners in low scoring subjects, absentees
  and students who