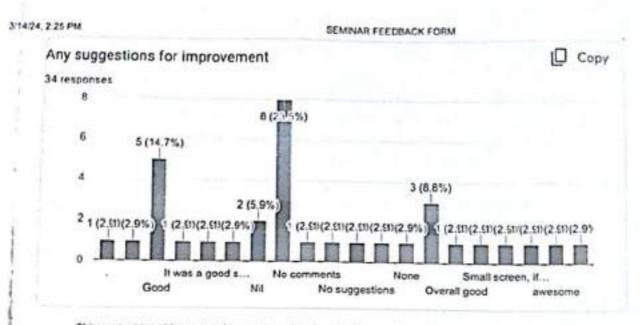

The Principal, Dr. Narayanaswamy VB, shared a few words about the FDP purpose and importance among the faculties. Feedbacks were collected from the participants and analysed. The participants mentioned that, this FDP was very useful for their addemics as well as research. They expressed that, they willing to attend such programs and workshop in the future also. After the feedback session, Dr. Vachala SD, IQAC-Coordinator, proposed the vote of thanks. "Technology will never replace great teachers, but technology in the hands of great teachers is transformational." With this quote, the FDP program was successfully completed.