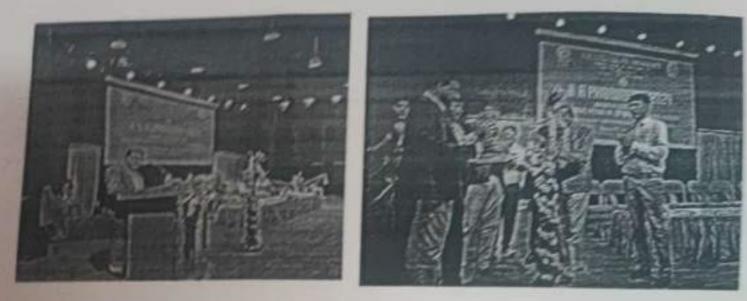

The inaugural event was graced by the following eminent personalities,

1. Shri. Munir Ahmed R, Our chief Guest, Director, RGUHS-RAATI, Karnataka.

Dr. Narayanaswamy VB, The principal.

The program was started by lighting the lamp. Dr. S. D. Vachala, IQAC Co-ordinator hosted the program. Our Principal Dr. Narayanaswamy VB welcomed all dignitaries and the participants for the FDP. 63 faculty were participated in the FDP. From the neighbouring states also faculty had registered for the FDP. Faculty from various parts of Karnataka, had registerd. Participants from far distance had attended in online mode and others have attended personally. Our own college faulty were also attended the program.

Dr. Deeparani Urolagin, Organising secretary and HOD, Department of Pharmacology, introduced our chief guest Dr.Ramachandra Setty Siddamsetty, Director, R& D, RGUHS, Bangalore, Karnataka. Sir has stated about the Innovative trends in Experimental Pharmacology and role of Artificial Intelligence in Pharmacy. R R college of Pharmacy, Bangalore would like to convey a great appreciation to our honourable chief guest. After the speech, Dr. Ramachandra Setty Siddamsetty Sir was felicitated by our management, Principal and guest of honours in the presence of audience.