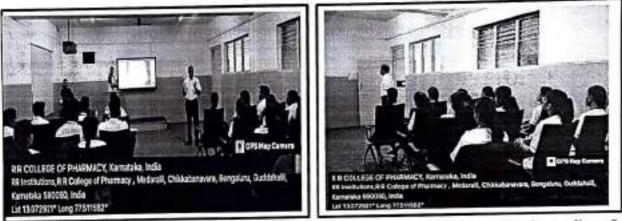

RR College of Pharmacy, Bangalore organized a faculty professional development program in association with RGUHS-RAATI, Karnataka on "ICT tools and technologies for **multidisciplinary research and innovations**" on 23<sup>rd</sup> July 2024 to 27<sup>th</sup> July 2024 at Ground floor seminar hall, RRCOP, Bangalore-90. The program was organized by IQAC with all the departments of RRCOP.

The faculty from various colleges had registered for the program. Those who had chosen offline, were started to reach the venue at around 9.00AM. The registration counters were opened for collecting the kits. Spot registration was also included. Pharmacy professionals who couldn't register previously had utilized this opportunity to register for this FDP. After the registration, the program was started as per schedule.

The inaugural event was graced by the following eminent personalities,

1. Shri. Munir Ahmed R, Our chief Guest, Director, RGUHS-RAATI, Karnataka.

Dr. Narayanaswamy VB, The principal.

The program was started by lighting the lamp. Dr. S. D. Vachala, IQAC Co-ordinator hosted the program. Our Principal Dr. Narayanaswamy VB welcomed all dignitaries and the participants for the FDP. 63 faculty were participated in the FDP. From the neighbouring states also faculty had registered for the FDP. Faculty from various parts of Karnataka, had registerd. Participants from far distance had attended in online mode and others have attended personally. Our own college faulty were also attended the program.