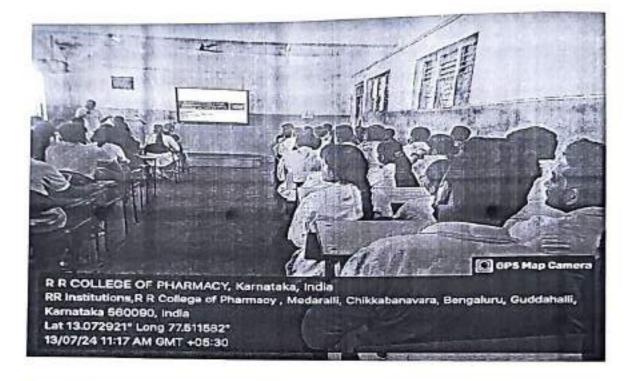

The inaugural event was graced by the following eminent personalities,

1. Shri. Munir Ahmed R, Our chief Guest, Director, RGUHS-RAATI, Karnataka.

Dr. Narayanaswamy VB, The principal.

The program was started by lighting the lamp. Dr. S. D. Vachala, IQAC Co-ordinator hosted the program. Our Principal Dr. Narayanaswamy VB welcomed all dignitaries and the participants for the FDP. 63 faculty were participated in the FDP. From the neighbouring states also faculty had registered for the FDP. Faculty from various parts of Karnataka, had registerd. Participants from far distance had attended in online mode and others have attended personally. Our own college faulty were also attended the program.