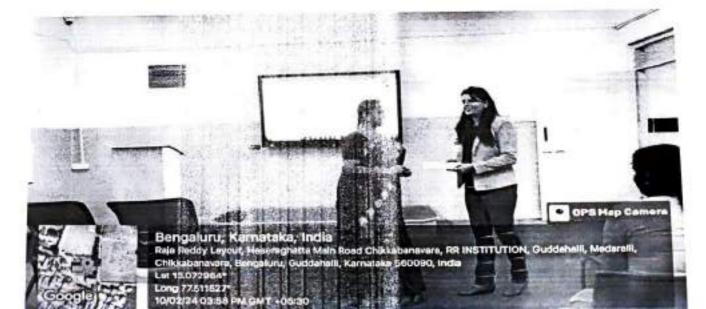

### 1<sup>st</sup> day Program schedule

Venue: Ground Floor, Seminar Hall, RRCOP.

| 9.30 AM - 10.30 AM | Registration                                                                                                                                 |
|--------------------|----------------------------------------------------------------------------------------------------------------------------------------------|
| 9.30 AM - 10.30 AM | negistrotion                                                                                                                                 |
| 10.30 AM           | Inauguration with lamp lightening                                                                                                            |
| 10.40 AM           | Welcome address by the Principal                                                                                                             |
| 11.00 AM           | Key note address by the Chief Guest                                                                                                          |
| 11.45 AM           | Felicitation of the Chief Guest                                                                                                              |
| 12.00 PM           | Lunch break                                                                                                                                  |
| 1.30 AM            | FDP Session – 1<br>The prospects of ICT in Pharmaceutical Research<br>Methodologies.<br>Dr. Rajarajan, Karnataka college of Pharmacy.        |
| 3.00 PM            | High Tea                                                                                                                                     |
| 3.15 PM            | FDP Session – 2<br>Topic: ICT products and services available for<br>research<br>MR. Supriya Mana<br>Mallige College of Pharmacy, Bangalore. |
| 4.45 PM            | Attendance and Feedback                                                                                                                      |

Followed by that, on the second day, Dr. Selva Kumar from ABMRCP and Dr. Shridhar, from KCP delivered lectures on Strategies of ICT in academic research and ICT tools in drug discovery respectively. Both of them explained very well about the list of softwares available for the research in pharmacy. The speakers were explaining about the difference between the invention and innovations, technology readiness levels, conventional approaches and its disadvantages, ICT in TRL scale, adopting ICT in research, literature search tools, reference management systems, networking and collaborations, access to preprints, google sheets and add-one, Big-ML, Chat GPT etc.,