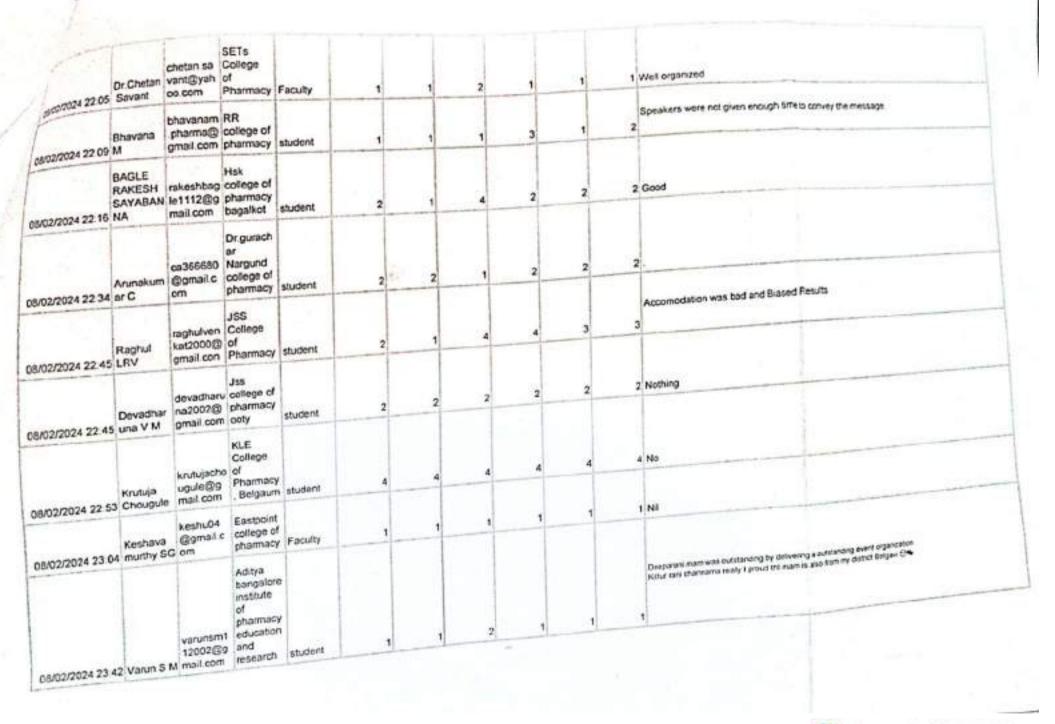

The faculty from various colleges had registered for the program. Those who had chosen offline, were started to reach the venue at around 9.00AM. The registration counters were opened for collecting the kits. Spot registration was also included. Pharmacy professionals who couldn't register previously had utilized this opportunity to register for this FDP. After the registration, the program was started as per schedule.

The inaugural event was graced by the following eminent personalities,

1. Shri. Munir Ahmed R, Our chief Guest, Director, RGUHS-RAATI, Karnataka.

Dr. Narayanaswamy VB, The principal.

The program was started by lighting the lamp. Dr. S. D. Vachala, IQAC Co-ordinator hosted the program. Our Principal Dr. Narayanaswamy VB welcomed all dignitaries and the participants for the FDP. 63 faculty were participated in the FDP. From the neighbouring states also faculty had registered for the FDP. Faculty from various parts of Karnataka, had registerd. Participants from far distance had attended in online mode and others have attended personally. Our own college faulty were also attended the program.

Followed by that, on the second day, Dr. Selva Kumar from ABMRCP and Dr. Shridhar, from KCP delivered lectures on Strategies of ICT in academic research and ICT tools in drug discovery respectively. Both of them explained very well about the list of softwares available for the research in pharmacy. The speakers were explaining about the difference between the invention and innovations, technology readiness levels, conventional approaches and its disadvantages, ICT in TRL scale, adopting ICT in research, literature search tools, reference management systems, networking and collaborations, access to preprints, google sheets and add-one, Big-ML, Chat GPT etc.,

On 3<sup>rd</sup> day, the participants had lectures on ICT in research paper publications and Capacity building for 21<sup>st</sup> century. They were delivered by Dr. Kuntal Das from MCP, Bangalore and Dr. Mahesh from Oxford college of pharmacy, Bangalore. In this session, The tools available for the research paper publications, plagiarism checking softwares, AI supported paper writing AI assisted research paper writing were discussed. The speakers were explain about the softwares available for that.

The Principal, Dr. Narayanaswamy VB, shared a few words about the FDP purpose and importance among the faculties. Feedbacks were collected from the participants and analysed. The participants mentioned that, this FDP was very useful for their addemics as well as research. They expressed that, they willing to attend such programs and workshop in the future also. After the feedback session, Dr. Vachala SD, IQAC-Coordinator, proposed the vote of thanks. "Technology will never replace great teachers, but technology in the hands of great teachers is transformational." With this quote, the FDP program was successfully completed.