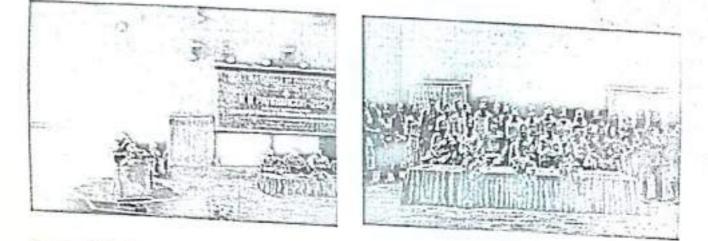

The program was started by lighting the lamp and an invocation song by Ms. Ashna, 2nd Pharm.D student at 10.30am. Dr. Narayana Swamy VB welcomed all dignitaries

and delegates for the conference. MS. Prathibha IB and Ms.Nandini were anchoring the session. Eminent Scientists, researchers, Ph.D. scholars, PG and UG students were witnessing this prestigious moment.

We are happy to announce that around 447 delegates from various institutes were present. 50 e-poster presentations had been submitted by participants at this One Day National Level conference.

Following institutes participant took part in the conference.

With the support and steerage of all Committee Members, this outstanding Conference became additional spectacular. The theme of the conference "National conference on Innovative trends in Experimental Pharmacology" was a great success where eminent guest speakers made their resplendent presence and addressed the gathering.