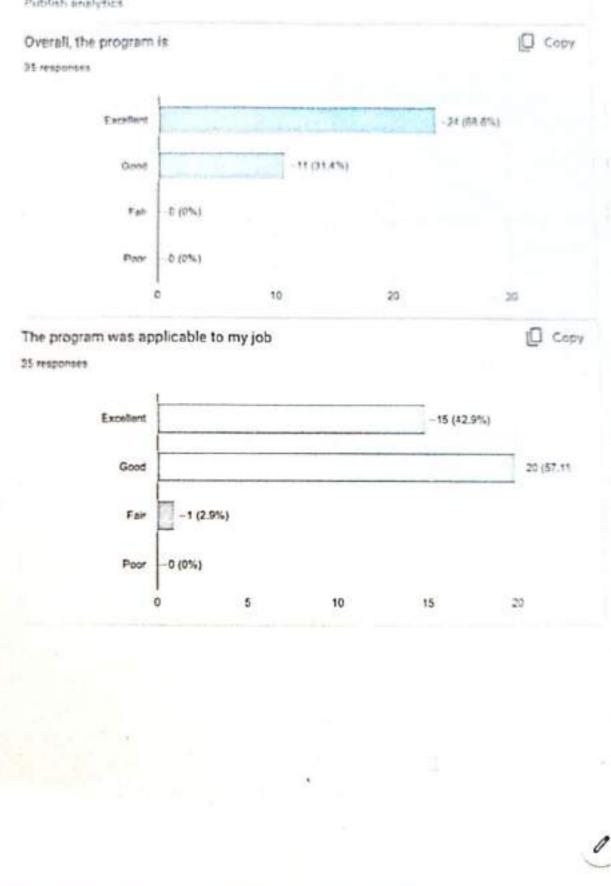

The Principal, Dr. Narayanaswamy VB, shared a few words about the FDP purpose and importance among the faculties. Feedbacks were collected from the participants and analysed. The participants mentioned that, this FDP was very useful for their addemics as well as research. They expressed that, they willing to attend such programs and workshop in the future also. After the feedback session, Dr. Vachala SD, IQAC-Coordinator, proposed the vote of thanks. "Technology will never replace great teachers, but technology in the hands of great teachers is transformational." With this quote, the FDP program was successfully completed.