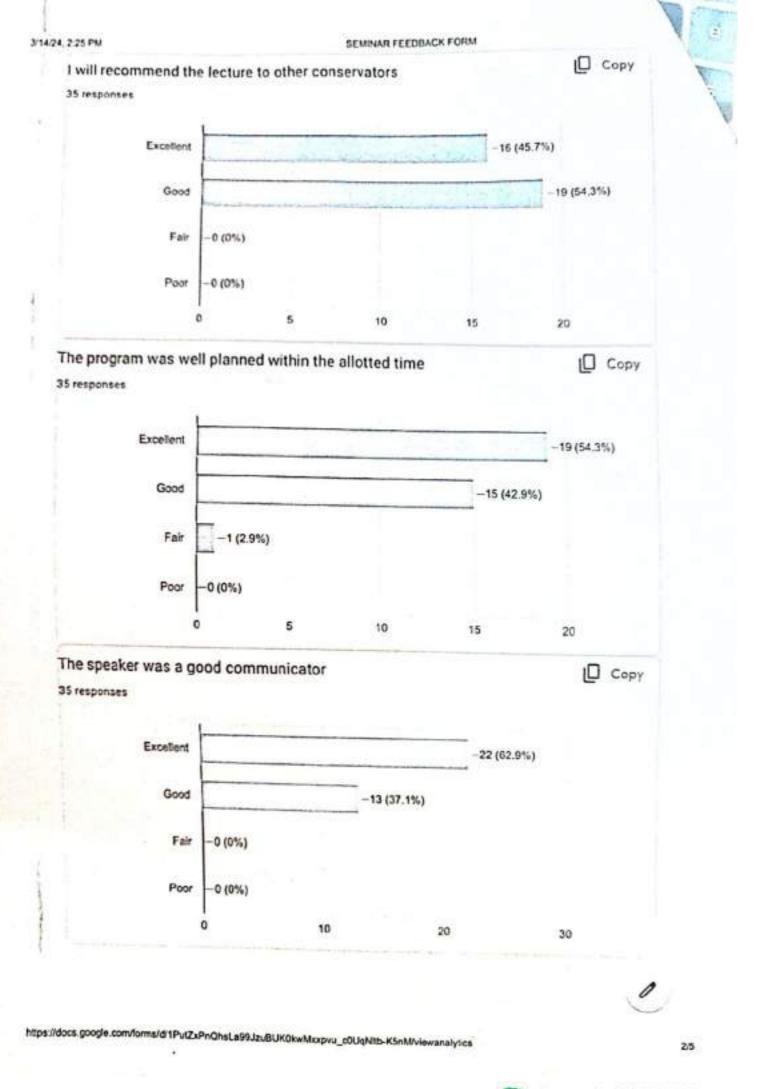

#### Kindly rate the following by V

| SI.No | Details                                                                                       | Excellent | Good | Fair | poor |
|-------|-----------------------------------------------------------------------------------------------|-----------|------|------|------|
| 1     | The program was well planned within the allotted time                                         | -         |      | -    | -    |
| 2     | The speaker was a good communicator.                                                          | $\sim$    |      | 1    | 1    |
| 3     | I would be interested in attending follow-up, more<br>advanced lectures on this same subject. | $\sim$    | -    |      |      |
| 4     | The program was applicable to my job                                                          | 0         | -    | -    | -    |
| 5     | Over all, the program was                                                                     | ~         | 1    |      |      |