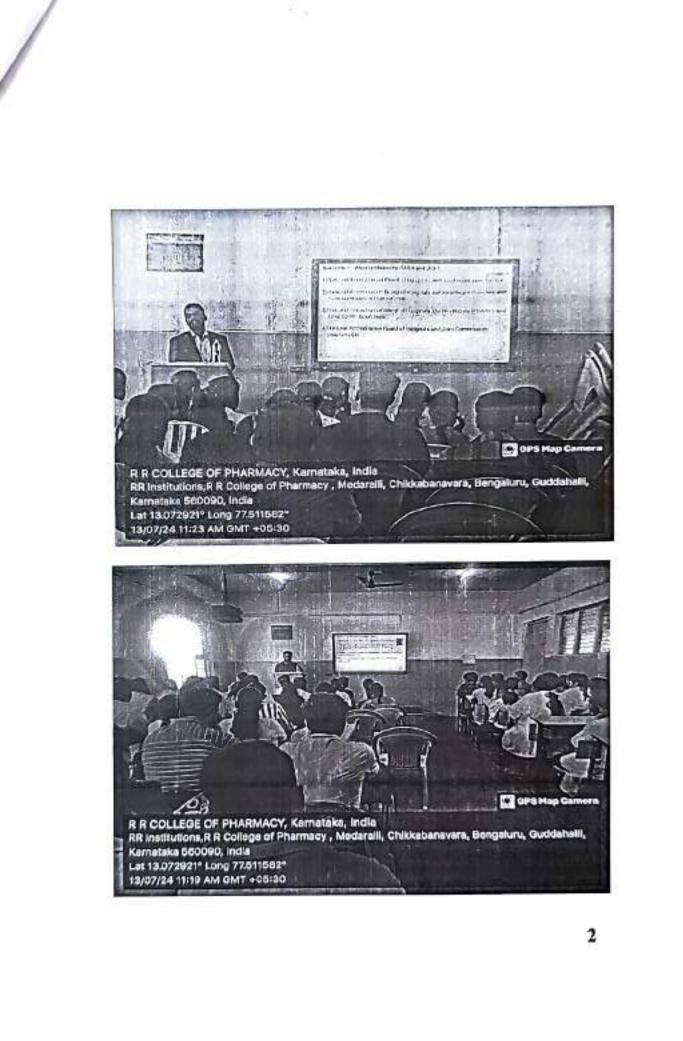

The inaugural event was graced by the following eminent personalities,

1. Shri. Munir Ahmed R, Our chief Guest, Director, RGUHS-RAATI, Karnataka.

Dr. Narayanaswamy VB, The principal.

The program was started by lighting the lamp. Dr. S. D. Vachala, IQAC Co-ordinator hosted the program. Our Principal Dr. Narayanaswamy VB welcomed all dignitaries and the participants for the FDP. 63 faculty were participated in the FDP. From the neighbouring states also faculty had registered for the FDP. Faculty from various parts of Karnataka, had registerd. Participants from far distance had attended in online mode and others have attended personally. Our own college faulty were also attended the program.

Followed by that, on the second day, Dr. Selva Kumar from ABMRCP and Dr. Shridhar, from KCP delivered lectures on Strategies of ICT in academic research and ICT tools in drug discovery respectively. Both of them explained very well about the list of softwares available for the research in pharmacy. The speakers were explaining about the difference between the invention and innovations, technology readiness levels, conventional approaches and its disadvantages, ICT in TRL scale, adopting ICT in research, literature search tools, reference management systems, networking and collaborations, access to preprints, google sheets and add-one, Big-ML, Chat GPT etc.,