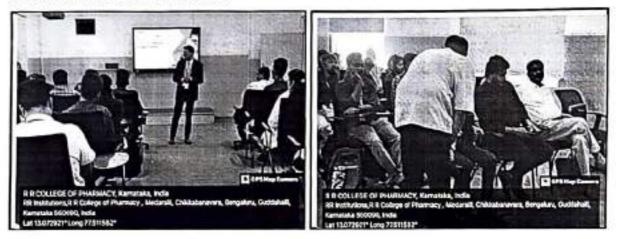

### 1<sup>st</sup> day Program schedule

Venue: Ground Floor, Seminar Hall, RRCOP.

| 9.30 AM - 10.30 AM | Registration                                                                                                                                 |
|--------------------|----------------------------------------------------------------------------------------------------------------------------------------------|
| 9.30 AM - 10.30 AM | negistrotion                                                                                                                                 |
| 10.30 AM           | Inauguration with lamp lightening                                                                                                            |
| 10.40 AM           | Welcome address by the Principal                                                                                                             |
| 11.00 AM           | Key note address by the Chief Guest                                                                                                          |
| 11.45 AM           | Felicitation of the Chief Guest                                                                                                              |
| 12.00 PM           | Lunch break                                                                                                                                  |
| 1.30 AM            | FDP Session – 1<br>The prospects of ICT in Pharmaceutical Research<br>Methodologies.<br>Dr. Rajarajan, Karnataka college of Pharmacy.        |
| 3.00 PM            | High Tea                                                                                                                                     |
| 3.15 PM            | FDP Session – 2<br>Topic: ICT products and services available for<br>research<br>MR. Supriya Mana<br>Mallige College of Pharmacy, Bangalore. |
| 4.45 PM            | Attendance and Feedback                                                                                                                      |

#### 2<sup>nd</sup> day Program schedule

Venue: Ground Floor, Seminar Hall, RRCOP.

| FDP Session – 3<br>Topic: Strategies of ICT in academic research<br>Speaker: Dr. Selva Kumar<br>Associate Professor, ABMRCP, Bangalore.<br>High Tea<br>FDP Session – 3<br>Topic: Strategies of ICT in academic research |  |
|-------------------------------------------------------------------------------------------------------------------------------------------------------------------------------------------------------------------------|--|
| Speaker: Dr. Selva Kumar<br>Associate Professor, ABMRCP, Bangalore.<br>High Tea<br>FDP Session – 3                                                                                                                      |  |
| Associate Professor, ABMRCP, Bangalore.<br>High Tea<br>FDP Session – 3                                                                                                                                                  |  |
| High Tea<br>FDP Session – 3                                                                                                                                                                                             |  |
| FDP Session – 3                                                                                                                                                                                                         |  |
|                                                                                                                                                                                                                         |  |
| Topic: Strategies of ICT in academic research                                                                                                                                                                           |  |
|                                                                                                                                                                                                                         |  |
| Speaker: Dr. Selva Kumar                                                                                                                                                                                                |  |
| Associate Professor, ABMRCP, Bangalore.                                                                                                                                                                                 |  |
| Lunch break                                                                                                                                                                                                             |  |
| FDP Session -4                                                                                                                                                                                                          |  |
| Topic: ICT tools in drug discovery.                                                                                                                                                                                     |  |
| Dr. Shridhar                                                                                                                                                                                                            |  |
| Professor, Karnataka College of Pharmacy,                                                                                                                                                                               |  |
| Bangalore.                                                                                                                                                                                                              |  |
| High tea                                                                                                                                                                                                                |  |
| FDP Session – 4                                                                                                                                                                                                         |  |
| Topic: ICT tools in drug discovery.                                                                                                                                                                                     |  |
| Dr. Shridhar                                                                                                                                                                                                            |  |
| Professor, Karnataka College of Pharmacy,                                                                                                                                                                               |  |
| Bangalore.                                                                                                                                                                                                              |  |
| Attendance and Feedback                                                                                                                                                                                                 |  |
|                                                                                                                                                                                                                         |  |

Followed by that, on the second day, Dr. Selva Kumar from ABMRCP and Dr. Shridhar, from KCP delivered lectures on Strategies of ICT in academic research and ICT tools in drug discovery respectively. Both of them explained very well about the list of softwares available for the research in pharmacy. The speakers were explaining about the difference between the invention and innovations, technology readiness levels, conventional approaches and its disadvantages, ICT in TRL scale, adopting ICT in research, literature search tools, reference management systems, networking and collaborations, access to preprints, google sheets and add-one, Big-ML, Chat GPT etc.,

On 3<sup>rd</sup> day, the participants had lectures on ICT in research paper publications and Capacity building for 21<sup>st</sup> century. They were delivered by Dr. Kuntal Das from MCP, Bangalore and Dr. Mahesh from Oxford college of pharmacy, Bangalore. In this session, The tools available for the research paper publications, plagiarism checking softwares, AI supported paper writing AI assisted research paper writing were discussed. The speakers were explain about the softwares available for that.