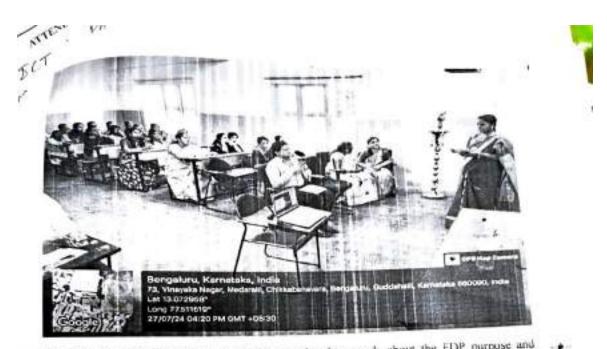

The Principal, Dr. Narayanaswamy VB, shared a few words about the FDP purpose and importance among the faculties. Feedbacks were collected from the participants and analysed. The participants mentioned that, this FDP was very useful for their addemics as well as research. They expressed that, they willing to attend such programs and workshop in the future also. After the feedback session, Dr. Vachala SD, IQAC-Coordinator, proposed the vote of thanks. "Technology will never replace great teachers, but technology in the hands of great teachers is transformational." With this quote, the FDP program was successfully completed.

The inaugural event was graced by the following eminent personalities,

1. Shri. Munir Ahmed R, Our chief Guest, Director, RGUHS-RAATI, Karnataka.

Dr. Narayanaswamy VB, The principal.

The program was started by lighting the lamp. Dr. S. D. Vachala, IQAC Co-ordinator hosted the program. Our Principal Dr. Narayanaswamy VB welcomed all dignitaries and the participants for the FDP. 63 faculty were participated in the FDP. From the neighbouring states also faculty had registered for the FDP. Faculty from various parts of Karnataka, had registerd. Participants from far distance had attended in online mode and others have attended personally. Our own college faulty were also attended the program.