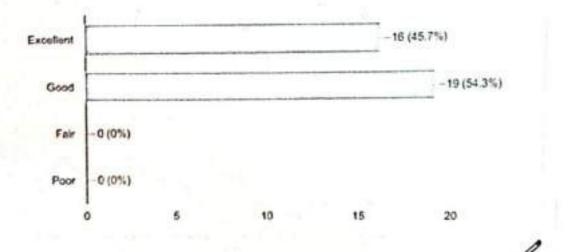

#### Kindly rate the following by V

| SI.No | Details                                                                                       | Excellent | Good | Fair | poor |
|-------|-----------------------------------------------------------------------------------------------|-----------|------|------|------|
| 1     | The program was well planned within the allotted time                                         | -         |      | -    | -    |
| 2     | The speaker was a good communicator.                                                          | $\sim$    |      | 1    | 1    |
| 3     | I would be interested in attending follow-up, more<br>advanced lectures on this same subject. | $\sim$    | -    |      |      |
| 4     | The program was applicable to my job                                                          | 0         | -    | -    | -    |
| 5     | Over all, the program was                                                                     | ~         | 1    |      |      |