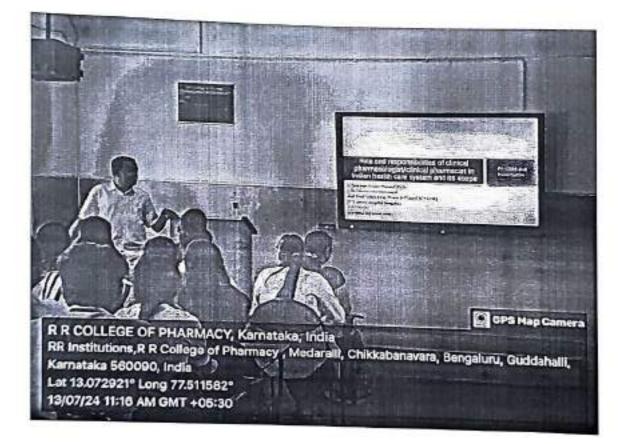

Followed by that, on the second day, Dr. Selva Kumar from ABMRCP and Dr. Shridhar, from KCP delivered lectures on Strategies of ICT in academic research and ICT tools in drug discovery respectively. Both of them explained very well about the list of softwares available for the research in pharmacy. The speakers were explaining about the difference between the invention and innovations, technology readiness levels, conventional approaches and its disadvantages, ICT in TRL scale, adopting ICT in research, literature search tools, reference management systems, networking and collaborations, access to preprints, google sheets and add-one, Big-ML, Chat GPT etc.,