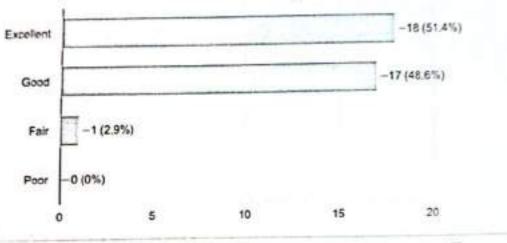

#### Kindly rate the following by V

| SI.No | Details                                                                                       | Excellent | Good | Fair | poor |
|-------|-----------------------------------------------------------------------------------------------|-----------|------|------|------|
| 1     | The program was well planned within the allotted time                                         | -         |      | -    | -    |
| 2     | The speaker was a good communicator.                                                          | $\sim$    |      | 1    | 1    |
| 3     | I would be interested in attending follow-up, more<br>advanced lectures on this same subject. | $\sim$    | -    |      |      |
| 4     | The program was applicable to my job                                                          | 0         | -    | -    | -    |
| 5     | Over all, the program was                                                                     | ~         | 1    |      |      |