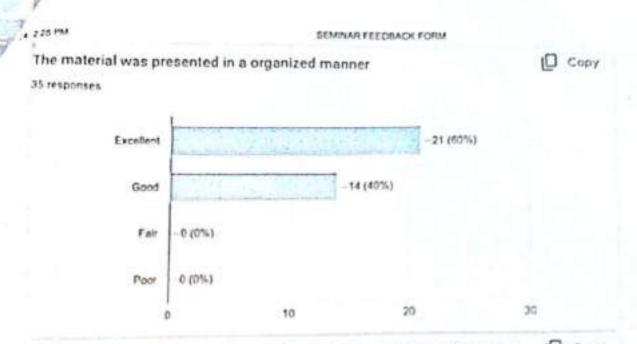

#### Kindly rate the following by V

| SI.No | Details                                                                                       | Excellent | Good | Fair | poor |
|-------|-----------------------------------------------------------------------------------------------|-----------|------|------|------|
| 1     | The program was well planned within the allotted time                                         | -         |      | -    | -    |
| 2     | The speaker was a good communicator.                                                          | $\sim$    |      | 1    | 1    |
| 3     | I would be interested in attending follow-up, more<br>advanced lectures on this same subject. | $\sim$    | -    |      |      |
| 4     | The program was applicable to my job                                                          | 0         | -    | -    | -    |
| 5     | Over all, the program was                                                                     | ~         | 1    |      |      |