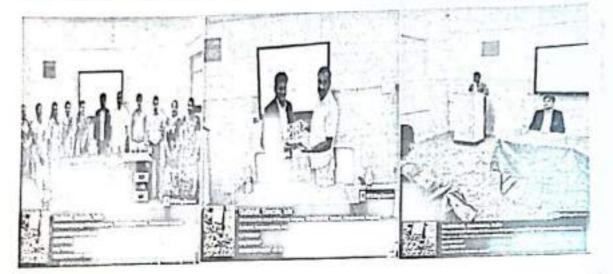

RR College of Pharmacy, Bangalore organized a faculty professional development program in association with RGUHS-RAATI, Karnataka on "ICT tools and technologies for **multidisciplinary research and innovations**" on 23<sup>rd</sup> July 2024 to 27<sup>th</sup> July 2024 at Ground floor seminar hall, RRCOP, Bangalore-90. The program was organized by IQAC with all the departments of RRCOP.

The faculty from various colleges had registered for the program. Those who had chosen offline, were started to reach the venue at around 9.00AM. The registration counters were opened for collecting the kits. Spot registration was also included. Pharmacy professionals who couldn't register previously had utilized this opportunity to register for this FDP. After the registration, the program was started as per schedule.

The inaugural event was graced by the following eminent personalities,

1. Shri. Munir Ahmed R, Our chief Guest, Director, RGUHS-RAATI, Karnataka.

Dr. Narayanaswamy VB, The principal.

The program was started by lighting the lamp. Dr. S. D. Vachala, IQAC Co-ordinator hosted the program. Our Principal Dr. Narayanaswamy VB welcomed all dignitaries and the participants for the FDP. 63 faculty were participated in the FDP. From the neighbouring states also faculty had registered for the FDP. Faculty from various parts of Karnataka, had registerd. Participants from far distance had attended in online mode and others have attended personally. Our own college faulty were also attended the program.