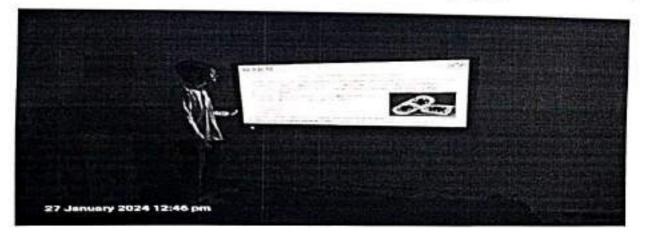

The inaugural event was graced by the following eminent personalities,

1. Shri. Munir Ahmed R, Our chief Guest, Director, RGUHS-RAATI, Karnataka.

Dr. Narayanaswamy VB, The principal.

The program was started by lighting the lamp. Dr. S. D. Vachala, IQAC Co-ordinator hosted the program. Our Principal Dr. Narayanaswamy VB welcomed all dignitaries and the participants for the FDP. 63 faculty were participated in the FDP. From the neighbouring states also faculty had registered for the FDP. Faculty from various parts of Karnataka, had registerd. Participants from far distance had attended in online mode and others have attended personally. Our own college faulty were also attended the program.